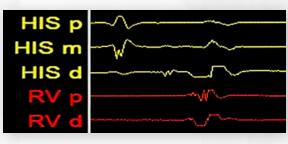

# **Streamlined Procedure**

With a single catheter, pace the RV and record the AV node activation for a more efficient procedure.

### Reference Electrode

Reference electrode enables stable unipolar EGMs, precise sensing of catheter location, and signal stability throughout procedure.

The Map-iT HV Express, also known as the HV Express Catheter, is an enhancement to the existing HIS-RV catheter with the addition of a proximal reference electrode. The catheter allows physicians to use one catheter and a single access point for both HIS and RV recordings, simplifying procedures and potentially reducing the risk of HV interval prolongation. Map-iT catheters are designed with a braid-reinforced shaft for high pushability, easy placement, and consistent handling, even during long procedures.