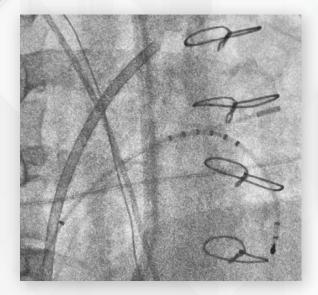

# **Streamlined Procedure**

With a single catheter, pace the RV and record the AV node activation for a more efficient procedure.

### Reference Electrode

Reference electrode enables stable unipolar EGMs, precise sensing of catheter location, and signal stability throughout procedure.

The Map-iT HV Express, also known as the HV Express Catheter, is an enhancement to the existing HIS-RV catheter with the addition of a proximal reference electrode. The catheter allows physicians to use one catheter and a single access point for both HIS and RV recordings, simplifying procedures and potentially reducing the risk of HV interval prolongation. Map-iT catheters are designed with a braid-reinforced shaft for high pushability, easy placement, and consistent handling, even during long procedures.