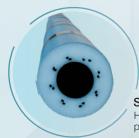

6 Proximal HIS Electrodes Smooth shaft electrode interface and platinum iridium electrodes for high quality signals

Superior Shaft Construction
High-performance torque control,
pushability, and durability

Reference Electrode